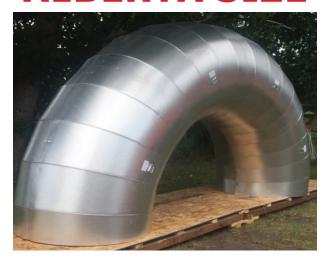

PMC TEES - ANY METAL, ANY SIZE!

**PMC ENDCAPS** 

Our Laser cutting has the smoothest, safest edge in the industry at a production capacity of 15K pounds of cut and marked - .020 Aluminum parts per 8-hour shift



PMC Canada sets the bar with the most sophisticated technology, automation, innovation and application in this industry.



### **ALBERTA SIZE**





#### **CDN OPERATIONS**

338067 1064 Drive E, Foothills, AB T1S 4T2





- PMC Canada Ltd. is a premier metal fabricator of the mechanical insulation industry.
- Shorter, more efficient turn arounds with less labour.
- Our products eliminate CUI, lower CO<sub>2</sub>
  footprint and conserve 30% more energy.
- Laser cutting, safest edge quality, unmatched production ability and capacity.

# PMC'S REMOVABLE HARD COVERS



**PMC VESSEL - SAMPLE** 



**ALUMINUM REDUCING 90** 

We guarantee that all of our products fit properly, are less labor intensive to install and have the highest quality appearance available –

PMC IS RAISING THE BAR!



## THE LEADER IN TECHNOLOGY AND AUTOMATION.

Let us help you with -

- \* Energy Efficient Ideas
- Cut Labour Costs
- Eliminate CUI
- Safest Edge

#