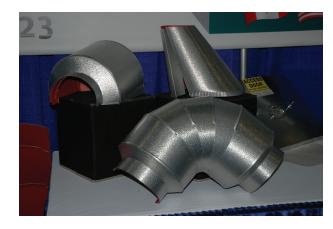

PMC TEES - ANY METAL, ANY SIZE!

**PMC ENDCAPS** 

Our Laser cutting has the smoothest, safest edge in the industry at a production capacity of 15K pounds of cut and marked - .020 Aluminum parts per 8-hour shift