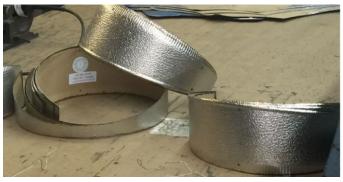

Lobster Cans<sup>TM</sup> are 2-piece fitting covers, riveted together with self-piercing rivets. The interior of the rivet is swedged smooth and will not cut any vapour barriers.

Lobster Cans<sup>TM</sup> can be produced to any number of pieces per fitting cover desired.