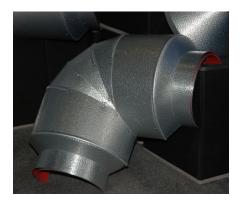

## **Fabricated Elbow Covers**

All PMC Fabricated Elbow Covers are made to fit the actual outside diameter, bend degree, bend radius and/or number of miters per fitting ordered. Fabricated from any jacketing material, in any thickness or gauge - equal or reducing dimensions or number of linear and or circumferential sections required. All PMC elbow covers are available in either Gore Sets or Lobster Cans<sup>TM</sup>, in positive or negative throat.

Lobster Cans<sup>TM</sup> are 2-piece fitting covers, riveted together with self-piercing rivets. The interior of the rivet is swedged smooth and will not cut any vapour barriers.

Lobster Cans<sup>TM</sup> can be produced to any number of pieces per fitting cover desired.